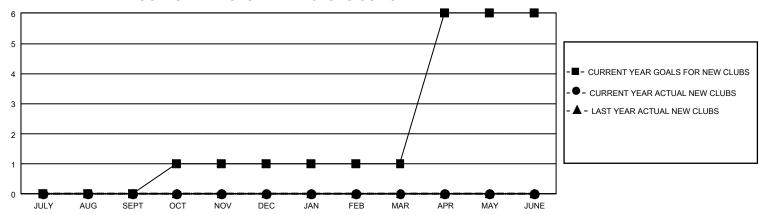

## GMT Constitutional Area 7, Group B

REPORT DOES NOT INCLUDE CLUBS IN UNDISTRICTED AREAS.

| Clubs                 |               |           |               | Members               |                         |                         |                                                    |
|-----------------------|---------------|-----------|---------------|-----------------------|-------------------------|-------------------------|----------------------------------------------------|
| RESULTS FOR 2022-2023 |               |           |               | RESULTS FOR 2022-2023 |                         |                         |                                                    |
| QUARTER               | NEW CLUB GOAL | NEW CLUBS | DROPPED CLUBS | QUARTER MEM           | IBER GROWTH NET<br>GOAL | MEMBER GROWTH<br>ACTUAL | DROPPED MEMBERS<br>ACTUAL (including<br>transfers) |
| JULY/AUG/SEPT         | 0             | 0         | 3             | JULY/AUG/SEPT         | 128                     | 160                     | 161                                                |
| OCT/NOV/DEC           | 3             | 0         | 1             | OCT/NOV/DEC           | 123                     | 123                     | 134                                                |
| JAN/FEB/MAR           | 0             | 0         | 0             | JAN/FEB/MAR           | 157                     | 0                       | 0                                                  |
| APR/MAY/JUNE          | 15            | 0         | 0             | APR/MAY/JUNE          | 257                     | 0                       | 0                                                  |

## GOALS AND ACTUAL NEW CLUBS CUMULATIVE