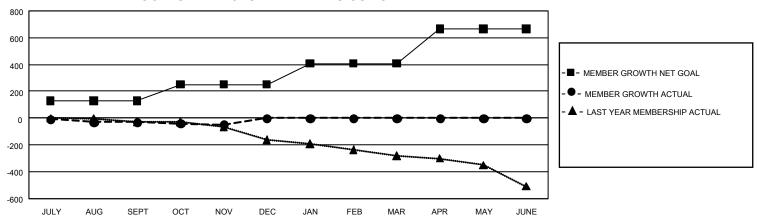

## GMT Constitutional Area 7, Group B

REPORT DOES NOT INCLUDE CLUBS IN UNDISTRICTED AREAS.

| Clubs                 |               |           |               | Members               |                         |                         |                                                    |
|-----------------------|---------------|-----------|---------------|-----------------------|-------------------------|-------------------------|----------------------------------------------------|
| RESULTS FOR 2022-2023 |               |           |               | RESULTS FOR 2022-2023 |                         |                         |                                                    |
| QUARTER               | NEW CLUB GOAL | NEW CLUBS | DROPPED CLUBS | QUARTER MEM           | IBER GROWTH NET<br>GOAL | MEMBER GROWTH<br>ACTUAL | DROPPED MEMBERS<br>ACTUAL (including<br>transfers) |
| JULY/AUG/SEPT         | 0             | 0         | 3             | JULY/AUG/SEPT         | 128                     | 160                     | 161                                                |
| OCT/NOV/DEC           | 3             | 0         | 1             | OCT/NOV/DEC           | 123                     | 123                     | 134                                                |
| JAN/FEB/MAR           | 0             | 0         | 0             | JAN/FEB/MAR           | 157                     | 0                       | 0                                                  |
| APR/MAY/JUNE          | 15            | 0         | 0             | APR/MAY/JUNE          | 257                     | 0                       | 0                                                  |

## GOALS AND ACTUAL MEMBERS CUMULATIVE

| DROPPED CLUBS: 4     |          | 131 CLUBS OF 310 ADDED 1<br>OR MORE NEW MEMBERS | GENDER DISTRIBUTION                 |                |  |
|----------------------|----------|-------------------------------------------------|-------------------------------------|----------------|--|
|                      |          |                                                 | MALE                                | 5,459 (67.80%) |  |
|                      |          |                                                 | FEMALE                              | 2,592 (32.19%) |  |
| DROPPED MEMBERS      |          |                                                 | NON BINARY                          | 1 (0.01%)      |  |
| DECEASED             | 57       |                                                 | PREFER NOT TO ANSWER                | 0 (0.00%)      |  |
| CLUB CANCELLED OTHER | 0<br>241 | CLICK HERE FOR                                  | TOTAL FAMILY UNIT MEMBER:           | s 766          |  |
| TOTAL                | 298      | CUMULATIVE MEMBERSHIP DATA                      | FAMILY MEMBERS PAYING HALF DUES 386 |                |  |